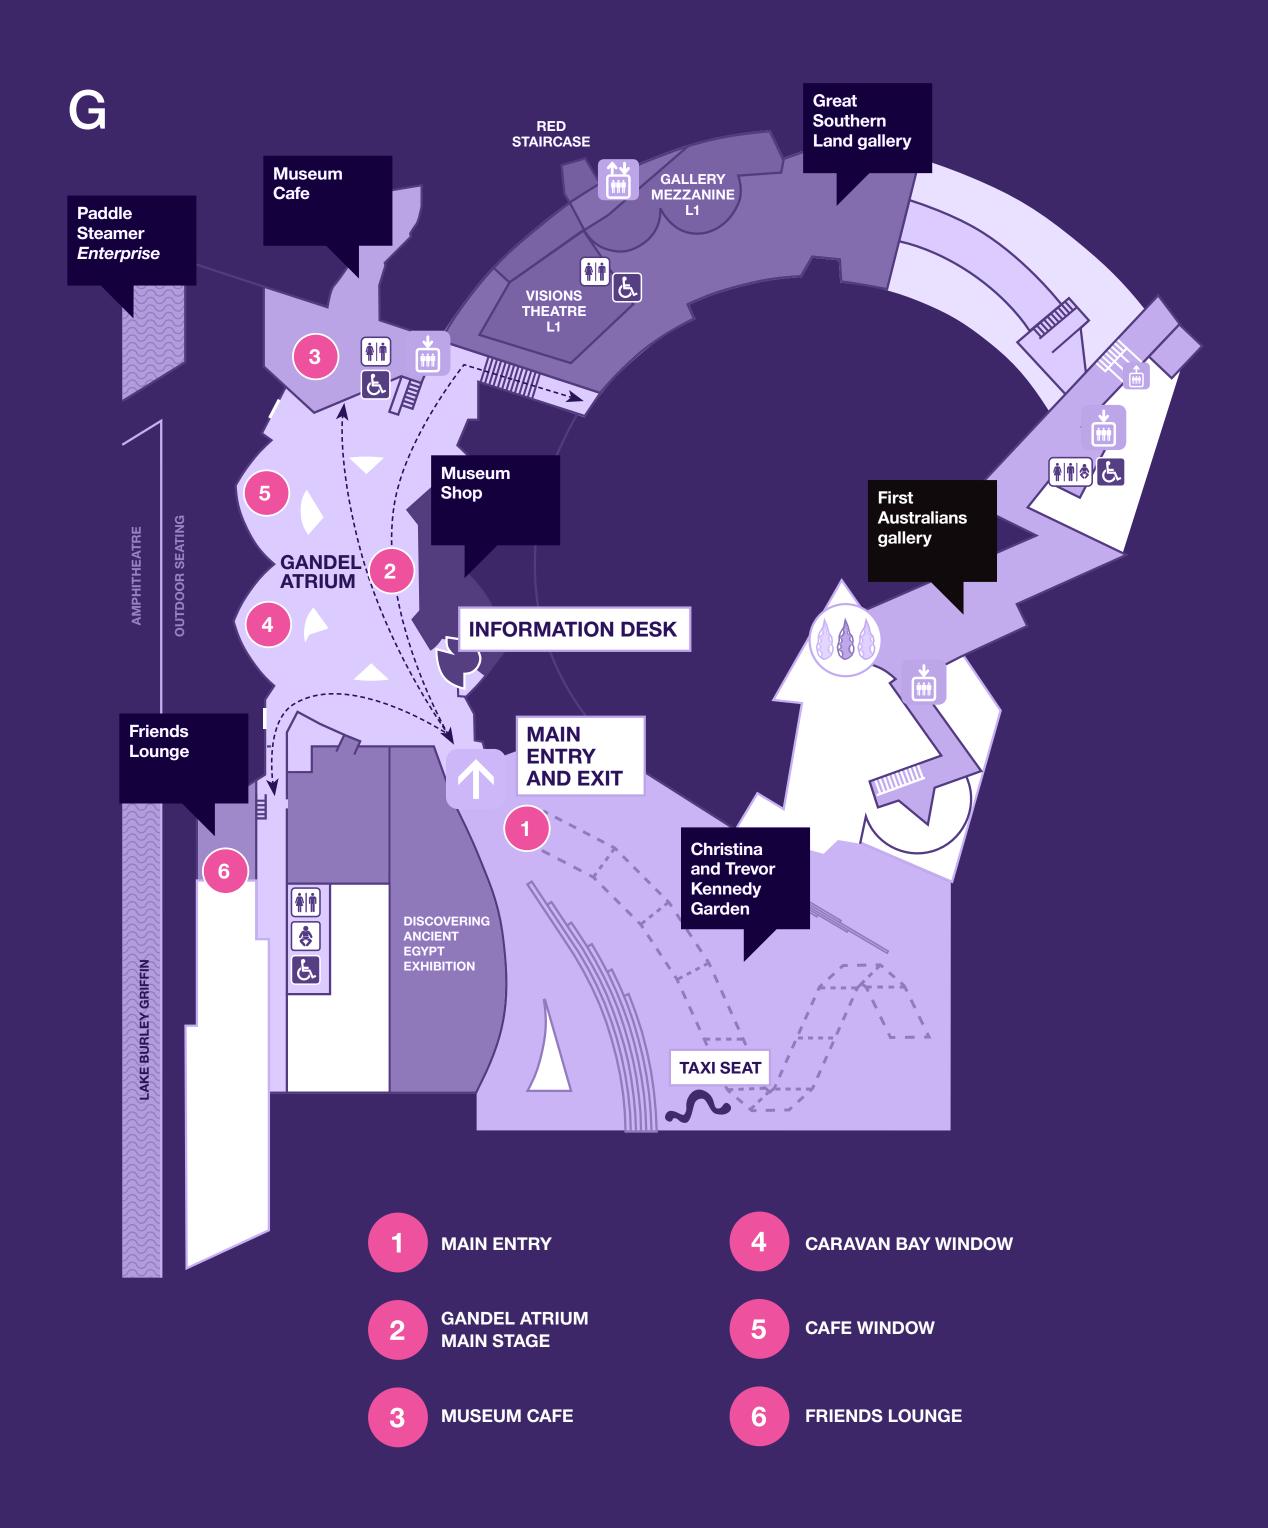

# MAP

### **GANDEL ATRIUM**

| TIME         | ACTIVITY                  | LOCATION              |
|--------------|---------------------------|-----------------------|
| 6.30-9.30PM  | Come and try aerial sling | Gandel Atrium         |
| 6.30-9.30PM  | Graffiti wall             | Gandel Atrium         |
| 6.30-10.30PM | Pop-up arcade             | Caravan Bay<br>Window |
| 6.30-10.30PM | DIY body art              | Caravan Bay<br>Window |
| 6.30-10.30PM | Mechanical<br>surfboard   | Cafe Window           |
| 6.30-10.30PM | Miniature surfboards      | Cafe Window           |

### GANDEL ATRIUM MAIN STAGE

| TIME         | ACTIVITY                       | LOCATION                    |
|--------------|--------------------------------|-----------------------------|
| 6.45-7.30PM  | Aria                           | Gandel Atrium<br>Main Stage |
| 7.35-7.55PM  | 90s mega mix with Subsdance    | Gandel Atrium<br>Main Stage |
| 8-8.45PM     | Aria                           | Gandel Atrium<br>Main Stage |
| 8.50-9.05PM  | Breaking with<br>Project Beats | Gandel Atrium<br>Main Stage |
| 9.10-10.15PM | Tigerlily                      | Gandel Atrium<br>Main Stage |

### MUSEUM CAFE

**BACK TO MENU** 

| TIME         | ACTIVITY                         | LOCATION    |
|--------------|----------------------------------|-------------|
| 6.30-10.30PM | Boardgames lounge                | Museum Cafe |
| 7.15-7.45PM  | Talk: Play professionals         | Museum Cafe |
| 8.30-9PM     | Talk: A competitive conversation | Museum Cafe |

### FRIENDS LOUNGE

**BACK TO MENU** 

| TIME      | ACTIVITY                      | LOCATION       |
|-----------|-------------------------------|----------------|
| 6.30-10PM | Friendship bands              | Friends Lounge |
| 7-9PM     | Museum & Monsters  – live RPG | Friends Lounge |

### INFORMATION DESK

**BACK TO MENU** 

| TIME     | ACTIVITY                      | LOCATION                 |
|----------|-------------------------------|--------------------------|
| 7–7.15PM | Tour: Riding the Olympic Wave | Meet at the<br>Info Desk |
| 8-8.15PM | Tour: Riding the Olympic Wave | Meet at the<br>Info Desk |